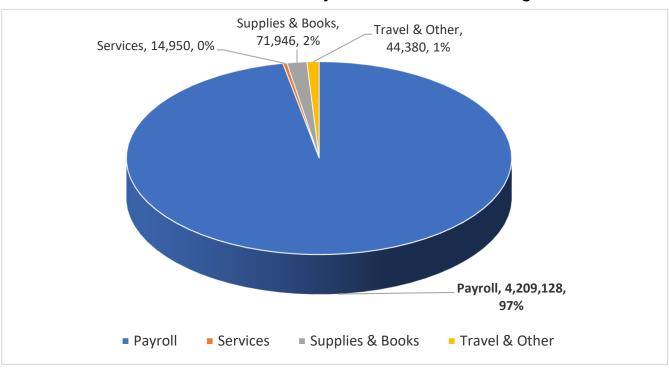

#### Nantucket Intermediate Payroll is 97% of the NIS Budget

| FY2020 Forecast    |              | KEY to PROPOSED CHANGES                               | Projected     | (Account Line Number) |       |  |
|--------------------|--------------|-------------------------------------------------------|---------------|-----------------------|-------|--|
| <b>Location</b>    | ftes.        | ITEM                                                  | <u>\$\$\$</u> | Org.                  | Obj.  |  |
| Nantucket Intermed | diate School |                                                       |               |                       |       |  |
| NIS                | 1.0          | NIS * add a 1.0 fte Math Curriculum Coordinator       | 85,018        | 13502                 | 51150 |  |
| NIS                | -1.0         | NIS * move a 3rd Grade Teacher to Second Grade at NES | N/A           | 13514                 | 51150 |  |
| NIS                | 0.5          | NIS * add a 0.5 fte for a Social Worker               | 7,065         | 13562                 | 51150 |  |
|                    | 0.5          | _                                                     | 92,083 (+)    |                       |       |  |