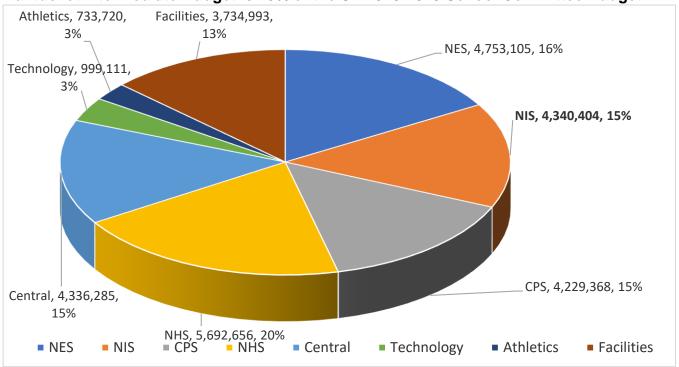

#### Nantucket Intermediate Budget is 15% of the SY 2018-2019 School Committee Budget